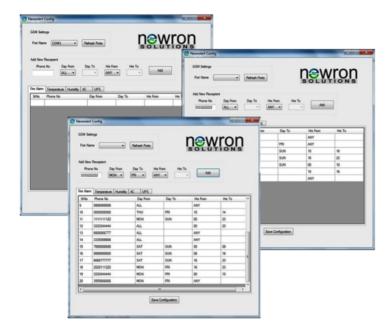

#### **Features**

- An Alarm or Notification Text file from any System is sent as an SMS
- Supports upto five alert categories
- Scheduling
- Available with Modem which supports 2G/3G/4G
- Auto Detect COM Ports

### **Alert Categories**

Supports upto five caterogy list Each list can have 20 entries In Total 5x20=100 numbers can be configured Add or Delete categories or individual entries at any time with out effecting others

# **Scheduling**

Supports Daily, Weekly and Hourly scheduling for individual contacts

#### **SMS Test**

Built-In option to check if TEST SMS can be sent to the configured number

#### **COM Detection**

Automatically detects and list the serial virtual COM ports used for USB and also detect if any onboard serial port is present